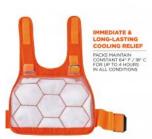

## Chill-Its 6215 Premium FR Phase Change Cooling Vest with Rechargeable Ice Packs

## **FEATURES**

- IMMEDIATE & LONG-LASTING COOLING RELIEF Packs maintain constant 64°F (18°C) for up to 4 hours
- QUICK RECHARGE Packs recharge in a little as 10 minutes
- HONEYCOMB DESIGN Patented honeycomb ice pack design eliminates stiffness
- FLAME RESISTANT Vest made with modacrylic cotton blend FR fabric