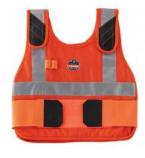

## Chill-Its 6215 Premium FR Phase Change Cooling Vest with Rechargeable Ice Packs

| SPECIFICATIONS       |                                                                                                   |
|----------------------|---------------------------------------------------------------------------------------------------|
| CLOSURE              | HOOK AND LOOP                                                                                     |
| CONSTRUCTION         | ADJUSTABLE, PADDED                                                                                |
| COOLING HOURS        | UP TO 4 HOURS                                                                                     |
| COOLING TYPE         | PHASE CHANGE                                                                                      |
| MATERIALS            | COTTON, NYLON, POLYESTER                                                                          |
| POCKETS/HOLDERS      | PEN POCKET                                                                                        |
| PRODUCT FEATURES     | FORM FITTING, FORM FITTING, MACHINE WASHABLE, MACHINE WASHABLE, REFLECTIVE ACCENTS                |
| PRODUCT TYPE         | VEST                                                                                              |
| PROTECTION           | FLAME RESISTANT, SELF EXTINGUISHING, WARM TEMPERATURE PROTECTION, ENHANCED VISIBILITY, REFLECTIVE |
| RISK/INJURY          | ARC FLASH, HEAT STRESS                                                                            |
| STANDARDS/COMPLIANCE | ASTM F1506, ATPV RATING, CAT 1                                                                    |

## ORDER IN MULTIPLES OF:

| ITEMS  |        |      |  |
|--------|--------|------|--|
| ITEM # | COLOR  | SIZE |  |
| 12200  | KHAKI  | S/M  |  |
| 12210  | KHAKI  | L/XL |  |
| 12220  | ORANGE | S/M  |  |