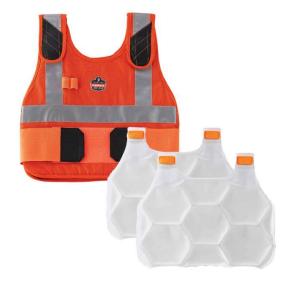

## Chill-Its 6215 Premium FR Phase Change Cooling Vest with Rechargeable Ice Packs

## **FEATURES**

- IMMEDIATE & LONG-LASTING COOLING RELIEF Packs maintain constant 64°F (18°C) for up to 4 hours
- QUICK RECHARGE Packs recharge in a little as 10 minutes
- HONEYCOMB DESIGN Patented honeycomb ice pack design eliminates stiffness
- FLAME RESISTANT Vest made with modacrylic cotton blend FR fabric

## ORDER IN MULTIPLES OF:

| ITEMS  |        |      |  |
|--------|--------|------|--|
| ITEM # | COLOR  | SIZE |  |
| 12200  | KHAKI  | S/M  |  |
| 12210  | KHAKI  | L/XL |  |
| 12220  | ORANGE | S/M  |  |