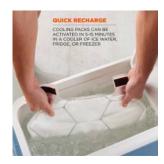

## **FEATURES**

- IMMEDIATE & LONG-LASTING COOLING RELIEF Packs maintain constant 64°F (18°C) for up to 4 hours
- QUICK RECHARGE Packs recharge in a little as 10 minutes
- HONEYCOMB DESIGN Patented honeycomb ice pack design eliminates stiffness
- FLAME RESISTANT Vest made with modacrylic cotton blend FR fabric